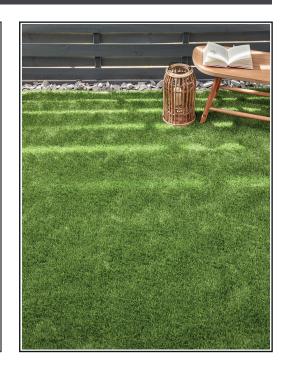

## **Product Description**

Our Amalfi grass scores five out of five stars in both of our softness and wear ratings, offering luxurious grass that is durable in nature. The diamond shape of the yarn provides a uniformed look of freshly cut grass all year round, whilst the 4 yarn blend offers a realistic, natural appearance. Our Amalfi grass feels like a plush carpet under your feet, it is perfect for young children or even babies learning to crawl. If you're looking for high-quality grass that will stand the test of time, look no further. It may be lavishly soft, but that doesn't mean it lacks in wear. With a five-star wear rating, this grass shouldn't be underestimated, it will keep up with your ever-changing lifestyle.