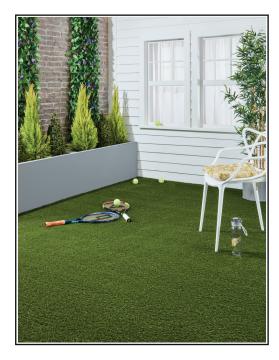

## **Product Description**

If you are looking for artificial grass that is perfect for sports but with the appearance of natural grass, look no further than our superb Bernabeu range. Bernabeu provides a quality surface that is ideal for general domestic use around your garden, terrace, or other outdoor areas, whilst also being perfect for children's play areas and around swimming pools. Manufactured with extremely resilient I shape fibres this grass will look like new for a long time to come. Easy to install and even easier to enjoy all year round, offering exceptional value.