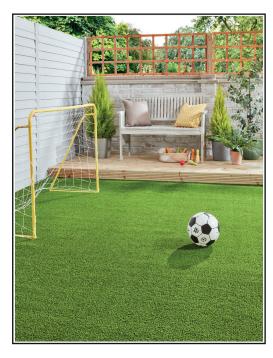

## **Product Description**

Camp Nou provides a quality surface ideal for general domestic use around your garden, terrace, or other outdoor areas. The opportunities are endless with our Camp Nou grass, this grass is perfect for paths, pet areas, or swimming pool areas. With extremely resilient I shape yarn fibres this grass will look like new for a long time to come. Boasting a 4-star softness rating, the 25mm pile height offers a cushioned feel beneath your feet. Easy to install and even easier to enjoy all year round, this artificial grass comes with an incredible 8 year warranty, offering exceptional value.