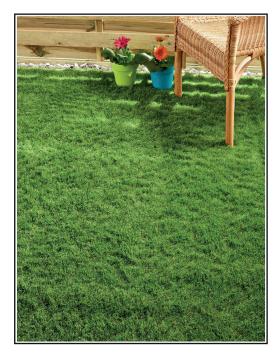

## **Product Description**

Cape Verde is a high-quality artificial grass that is aesthetically pleasing to the eye in lusciously rich shades of green. Its silky-soft yarn, receives a five-star softness rating, making it the most budget-friendly grass we do at 40 mm in height. The 4 yarn colour blend helps to create a realistic natural aesthetic, so you can achieve the look of natural grass without all the hassle! The four-star wear rating makes Cape Verde perfect for your busy lifestyle and provides the ideal durable surface for your garden, whether it be for a soft place to sunbathe or a safe place for kids to play. Complete with an A+ VOC emissions rating, this grass is safe for the whole family to enjoy!