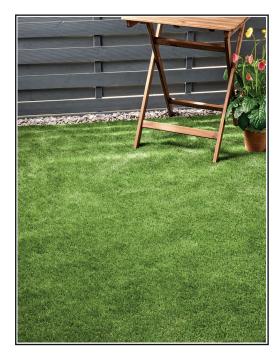

## Product Description

Hollywood is a great, dense, and resilient grass that is very aesthetically pleasing to the eye. The narrow C shape of the yarn offers exceptional resilience and presents the look of a perfect lawn that's just been trimmed. The plush 30mm pile height has an impressive four-star softness rating and a five-star wear rating, making Hollywood comfortable underfoot but also reliable. Easy to install and even easier to enjoy all year round. Complete with a low VOC emissions rating, this grass is safe for the whole family to enjoy!