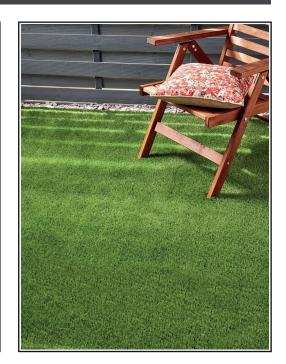

## **Product Description**

Kalahari is one of our most dense options for artificial grass, giving it that full and luscious look. The narrow C shape of the yarn provides enhanced resilience with an impressive five-star wear rating, maintaining that perfect lawn look all year round. Comprised of a 4 yarn colour blend, Kalahari exudes a natural colour that accentuates beauty in all gardens. This grass is perfect for a feature shape or to cover the entire space. If you're looking for something that will stand the test of time, look no further, our Kalahari grass is here to stay. This grass is perfect for your pets to play on, your kids to run around on, or for your family gatherings.