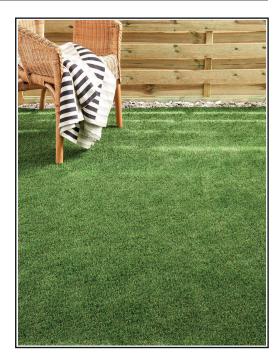

## **Product Description**

Madrid is one of our top sellers, it is a great all-rounder and also comes in 5 m wide as well as a striped version, making it the most versatile grass we do. Expertly manufactured with a 30mm pile height, the I shape of the yarn is extremely soft to touch but also bounces sunlight around enhancing the natural appearance. This deluxe grass has a four-star softness rating and a four-star wear rating. Not only is it luxuriously soft, but it will stand the test of time. This is truly grass that marries quality and luxury. Easy to install and even easier to enjoy all year round, complete with a low VOC emissions rating, making it environmentally friendly and safe for the whole family to enjoy!