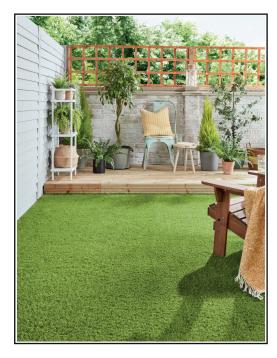

## **Product Description**

Our gorgeous Miami artificial grass is a true customer favourite. This bright and saturated colour is great for shady gardens, which will brighten up any space. If you're looking for grass that will turn heads and look spectacular all year long, look no further. With a four-star softness rating, Miami is perfect for children's play areas and is also a safe choice for your pets. Its five-star wear rating provides you will the peace of mind that this grass will stand the test of time. The plush 30mm pile height offers exceptional comfort beneath your feet, whilst the diamond shape of the yarn provides a uniform look and will give you that fresh and clean finish of fresh-cut lawn all year round.