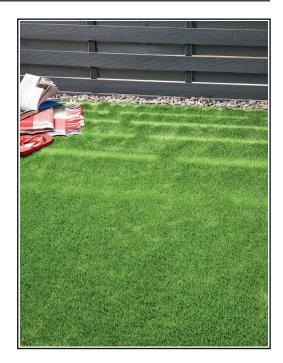

## **Product Description**

Monaco is one of our top of the range grasses that score at the top of its class for density, resilience, and softness. With five stars across the board, Monaco is the ultimate artificial grass. If you're looking to transform your garden and create a luxurious haven, this is the grass for you. This rich green grass is striking, while still looking natural due to its composition of four different blends of yarn. The luxuriously plush 42mm pile height is perfect to sink your feet into and is the ideal place for children and pets to play, whilst the diamond shape of the yarn provides a uniform look and will give you that fresh and clean finish of fresh-cut lawn all year round. Complete with a promise of low VOC emissions, Monaco is safe for the whole family to enjoy!