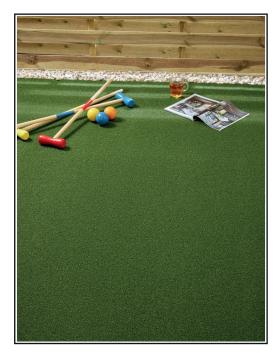

## **Product Description**

Create your own golfer's paradise in the comfort of your garden with our premium Putting Green Pro artificial grass! Expertly manufactured in Europe with resilient fibres and durable backing, this grass is sure to become a unique element to your home whilst providing superb quality and enjoyment for many years to come. Putting Green Pro artificial grass is easy to install with the benefit of being low maintenance meaning you can enjoy this grass all year round. The short trimmed fibres provide a freshly cut grass look without the hard work!