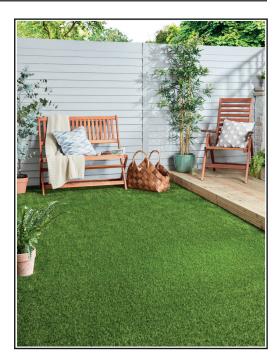

## **Product Description**

Our gorgeous Stellenbosch artificial grass is a true customer favourite. This bright and saturated colour is great for shady gardens, which will brighten up any space. If you're looking for grass that will turn heads and look spectacular all year long, look no further. With a five-star softness rating, Stellenbosch is perfect for children's play areas and is also a safe choice for your pets. Its four-star wear rating provides you will the peace of mind that this grass will stand the test of time. The plush 38mm pile height offers exceptional comfort beneath your feet, whilst the diamond shape of the yarn provides a uniform look and will give you that fresh and clean finish of fresh-cut lawn all year round.