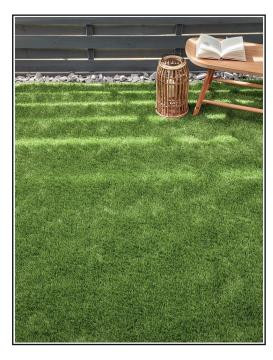

## **Product Description**

Invest in your garden with our fabulous St.Lucia artificial grass, a bright and vibrant grass in a stunning light meadow colour making it an ideal choice for gardens that don't get much light. Boasting a four-star softness rating and a five-star wear rating, St. Lucia will keep up with your kids, your pets, and your family gatherings. With extremely resilient I shape yarn fibres this grass will look like new for a long time to come, whilst also providing a natural finish to your garden.