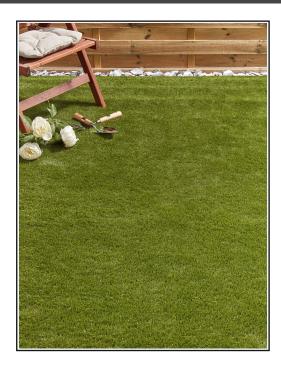

## **Product Description**

St Martin is a beautiful, natural-looking artificial grass that is sure to be a great addition to your garden! Boasting a superb five-star softness and wear rating, St Martin is the perfect choice if you love to relax on your grass on a nice summer day and is a safe place for the children to play. Made from silky smooth yarn, this grass is super soft and comfortable for the whole family to enjoy. Gone are the days of mowing and watering your lawn, this low maintenance alternative ensures you can enjoy your garden all year round!