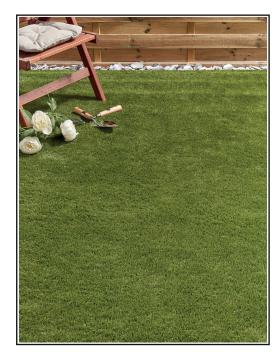

## Product Description

St Martin is a beautiful, natural-looking artificial grass that is sure to be a great addition to your garden! Boasting a superb five-star softness and wear rating, St Martin is the perfect choice if you love to relax on your grass on a nice summer day and is a safe place for the children to play. Made from silky smooth yarn, this grass is super soft and comfortable for the whole family to enjoy. Gone are the days of mowing and watering your lawn, this low maintenance alternative ensures you can enjoy your garden all year round!